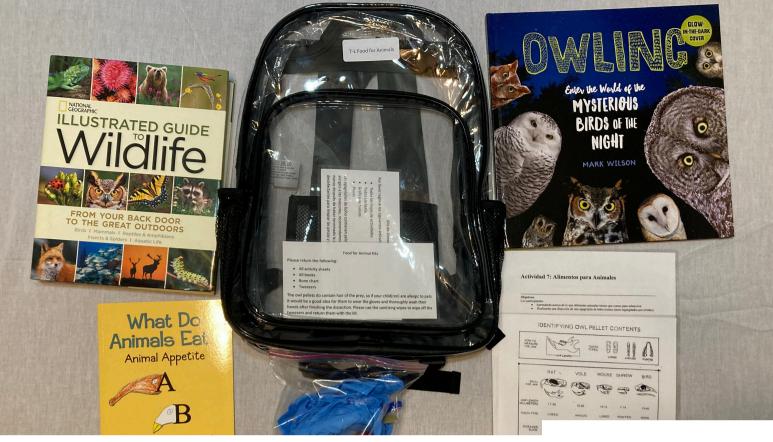

| Lower Elementary       | Upper Elementary        | Middle School        |
|------------------------|-------------------------|----------------------|
| All about tornadoes    | Butterfly metamorphosis | Let's be an engineer |
| Cloud in a jar (water) | Food for animals        | The magic of yeast   |
| Erupting volcano       | Pollinators—BEE mine    | Engineer it          |
| How plants grow        | DNA                     | Bugs and more bugs   |