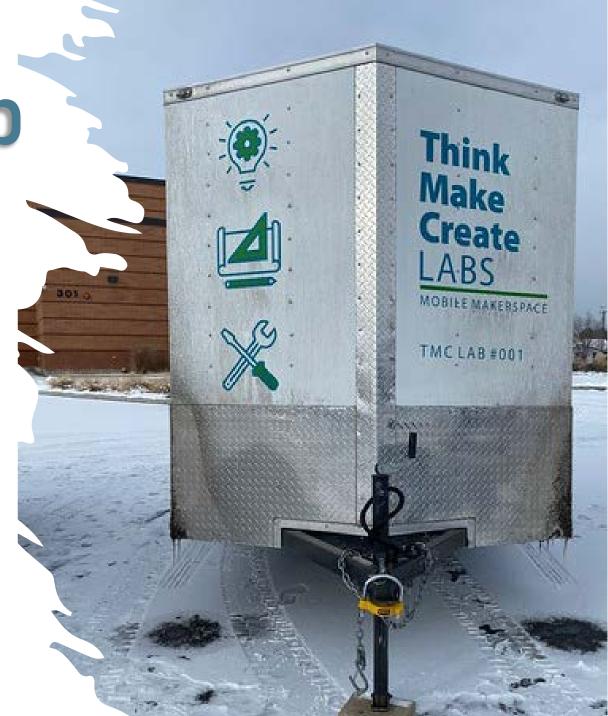

#### Think Make Create Labs in Idaho

#### TMC in Idaho

- TMC Leadership Team launched the first 16 labs in May 2021.
- Added 9 more in 2022
- 28 TMC Labs are on the road in 2024
- Adding "unhitched sites" and near-peermentor program in 2024
- More than 45,000 youth have used the labs so far.