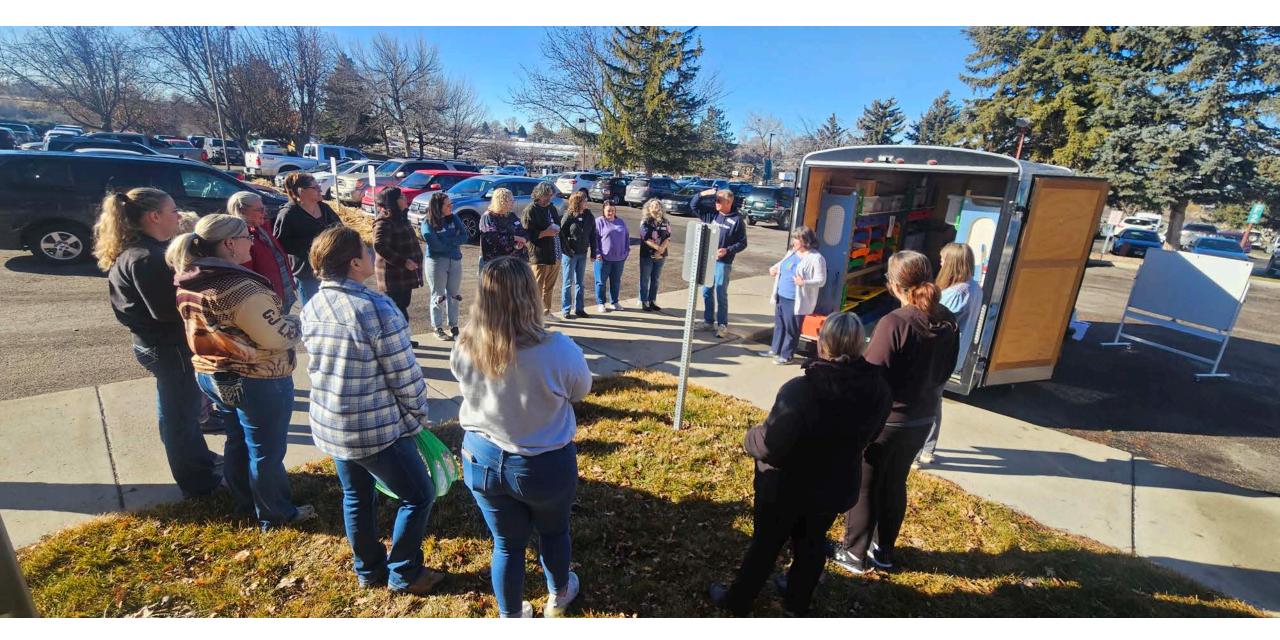

#### TMC in Idaho

- TMC Leadership Team launched the first 16 labs in May 2021.
- Added 9 more in 2022
- 28 TMC Labs are on the road in 2024
- Adding "unhitched sites" and near-peermentor program in 2024
- More than 45,000 youth have used the labs so far.

# TMC Lab Locations

- 1. UI Extension 4-H Youth Development
- 2. UI Extension in Bingham County
- 3. Boys & Girls Clubs of Magic Valley
- 4. Treasure Valley Family YMCA
- 5. Nampa School District
- 6. Boys & Girls Club of Western Treasure Valley
- 7. Childrens Museum of the Magic Valley
- 8. UI Extension in Schitsu'umsh Reservation
- 9. Boys & Girls Clubs of Lewis-Clark Valley
- 10. UI Extension in Nez Perce Reservation
- 11. Gizmo
- 12. UI Extension in Lemhi County
- 13. East Bonner County Library District