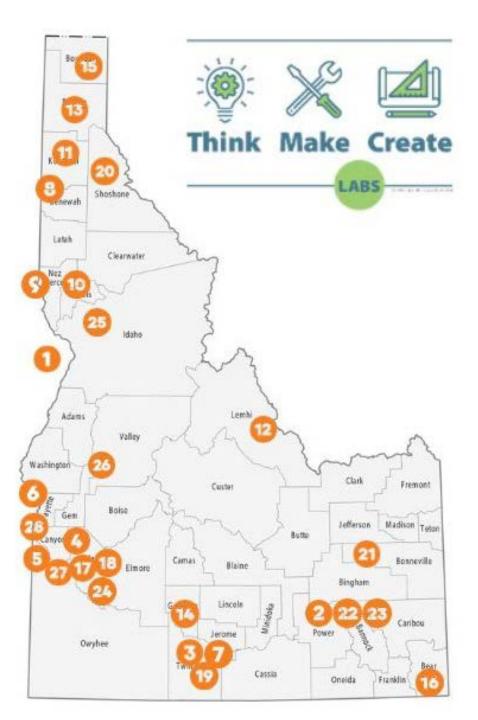

# TMC Lab Locations

- 1. UI Extension 4-H Youth Development
- 2. UI Extension in Bingham County
- 3. Boys & Girls Clubs of Magic Valley
- 4. Treasure Valley Family YMCA
- 5. Nampa School District
- 6. Boys & Girls Club of Western Treasure Valley
- 7. Childrens Museum of the Magic Valley
- 8. UI Extension in Schitsu'umsh Reservation
- 9. Boys & Girls Clubs of Lewis-Clark Valley
- 10. UI Extension in Nez Perce Reservation
- 11. Gizmo
- 12. UI Extension in Lemhi County
- 13. East Bonner County Library District

- 14. Gooding Public Library
- 15. UI Extension in Boundary County
- 16. UI Extension in Bear Lake County
- 17. Boys & Girls Club of Ada County
- 18. Boys & Girls Club Ada County
- 19. Boys & Girls Clubs of Magic Valley
- 20. Pinehurst After School Solutions
- 21. United Way of Idaho Falls and Bonneville County
- 22. Boys & Girls Club of the Shoshone-Bannock Tribes
- 23. United Way of Southeastern Idaho
- 24. One Stone
- 25. Mountain View School District
- 26. Treasure Valley Family YMCA
- 27. Boys and Girls Club of Canyon County
- 28. Parma Learning Center