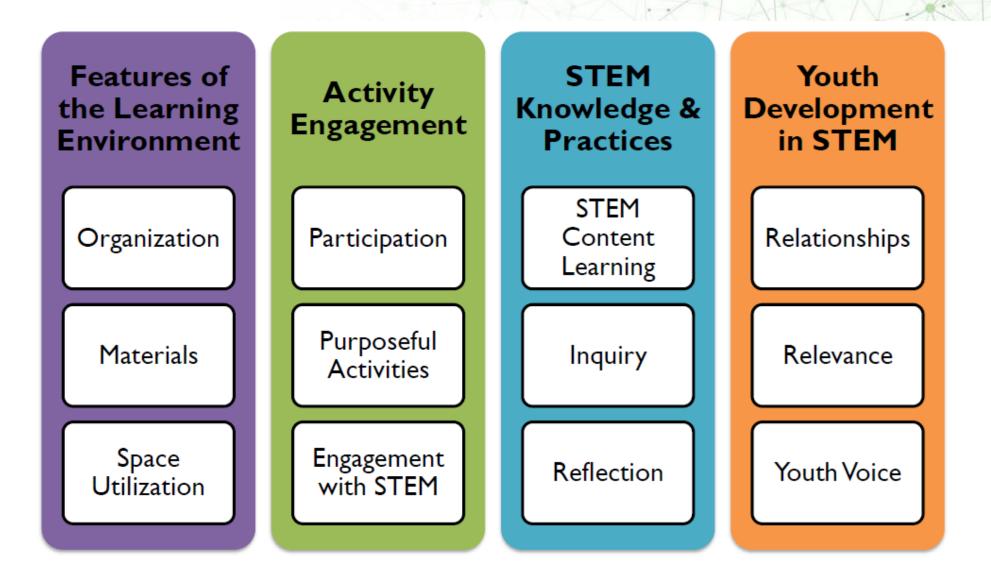

& Girls Clubs of Lewis-Clark Valley
- 10. UI Extension in Nez Perce Reservation
- 11. Gizmo
- 12. UI Extension in Lemhi County
- 13. East Bonner County Library District

- 14. Gooding Public Library
- 15. UI Extension in Boundary County
- 16. UI Extension in Bear Lake County
- 17. Boys & Girls Club of Ada County
- 18. Boys & Girls Club Ada County
- 19. Boys & Girls Clubs of Magic Valley
- 20. Pinehurst After School Solutions
- 21. United Way of Idaho Falls and Bonneville County
- 22. Boys & Girls Club of the Shoshone-Bannock Tribes
- 23. United Way of Southeastern Idaho
- 24. One Stone
- 25. Mountain View School District
- 26. Treasure Valley Family YMCA
- 27. Boys and Girls Club of Canyon County
- 28. Parma Learning Center







# TMC User Engagement





### **Dimensions of Success**









## Using a TMC Lab

- 1) Choose and plan your activities
- 2) Coordinate with lab host:
  - ✓ Schedule (include prep time)
     ✓ Materials and restocking
     ✓ Borrow materials or the Lab
     ✓ Return equipment
- 3) Do your user report







#### AutoSave 💽 🕅 📙 1ä Amy Post AP Ŧ 2023\_TMC\_Stocking\_List\_Final (5) • Saved to this PC ∨ ACROBAT Comments Share -File Home Insert Page Layout Formulas Data Review View Automate Help ∑ AutoSum × A Z - 11 - A^ A = ≡ = ≫ - ab Wrap Text Q Normal Bad Good Arial General ] <u>~</u> 😺 Fill 🗸 Copy ~ Check Cell Paste Calculation Insert Delete Format Sort & Find & Add-ins $B I \cup \lor \square \lor \bigtriangleup \lor \bigtriangleup \lor \bigtriangleup \lor \blacksquare \lor = \equiv \equiv \boxdot \boxdot \boxdot \blacksquare Merge & Center \l