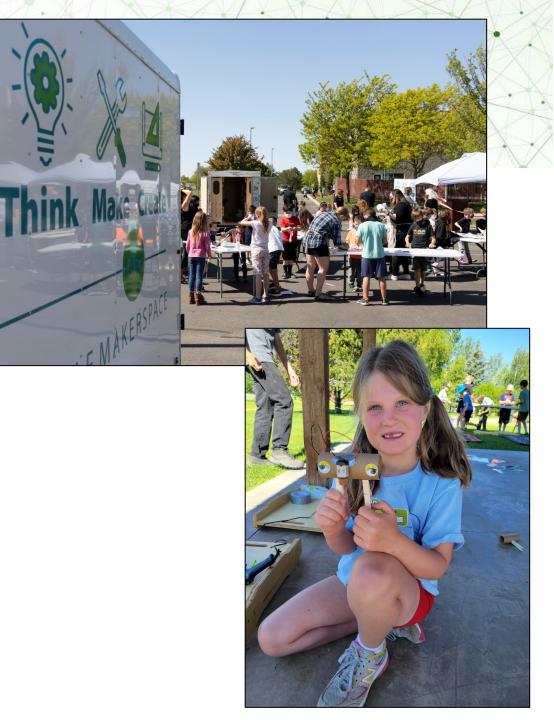

#### TMC in Idaho

- TMC Leadership Team launched the first 16 labs in May 2021.
- Added 9 more in 2022
- 28 TMC Labs are on the road in 2024
- Adding "unhitched sites" and near-peermentor program in 2024
- More than 45,000 youth have used the labs so far.