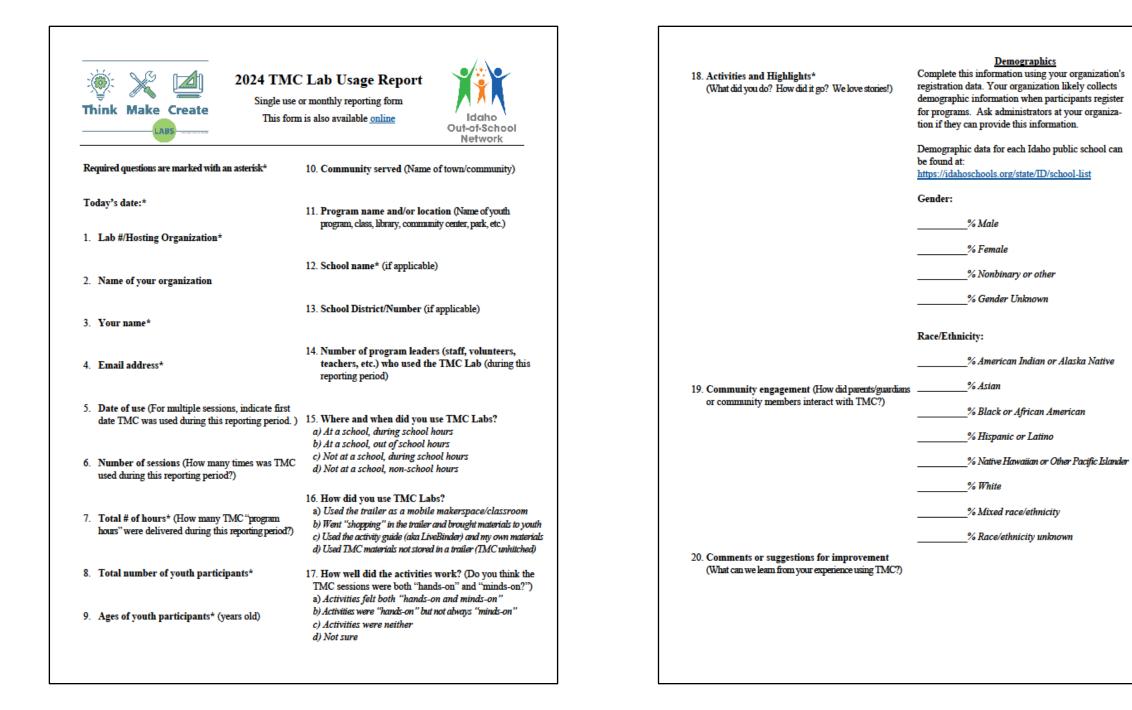

## Using a TMC Lab

- 1) Choose and plan your activities
- 2) Coordinate with lab host:
  - ✓ Schedule (include prep time)
     ✓ Materials and restocking
     ✓ Borrow materials or the Lab
     ✓ Return equipment
- 3) Do your user report